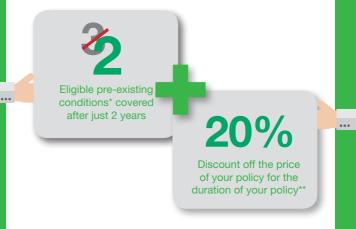

Best of all many pre-existing conditions are covered after 3 years. And if you take advantage of our special offer, you will be covered for them after just 2 years.

## Special Offer!

Take out an Easy Health policy before 31 July 2016 to receive the following:

## Be sure to talk to your financial adviser soon as this is a limited time offer!

\* Some pre-existing conditions are never covered.

\*\*If everyone on your policy is under the age of 60 at the start of your policy.